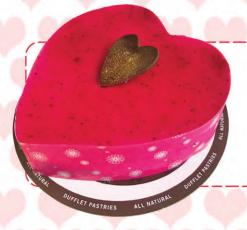

#### Strawberry Mousse Heart of Gold

Heart-shaped strawberry mousse on top of a light chocolate biscuit. Finished with a strawberry glaze and decorated with a gold-brushed chocolate heart.

Size: 6" heart