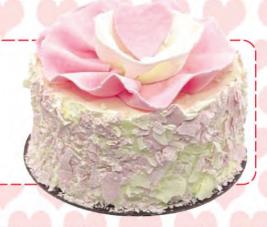

#### Valentine White Chocolate Mousse Cake

Classic white sponge cake layered with white chocolate mousse and a touch of strawberry compote; topped with a pink chocolate ruffle and pink heart.

Size: 6"

DUFFLET® All Love Is Sweet