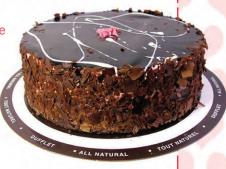

#### Chocolate Truffle Cake

Filled with decadent layers of Devil's Food chocolate cake and truffle cream. Glazed with extra dark chocolate, decorated with chocolate cones, fans and lightly dusted with cocoa powder. Sizes: 8" Lg, 6" Sm