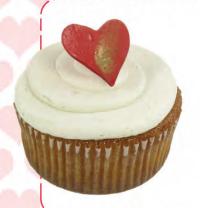

#### Valentine Double Vanilla Cupcake

Buttery golden vanilla cake topped with vanilla bean icing; decorated for Valentines Day.
Size: 3" 6-pack