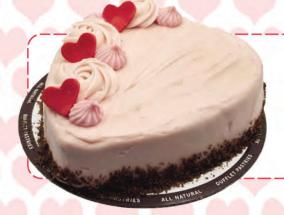

#### Valentine Pink Velvet Heart

Layers of cocoa spiced cake filled with vanilla mousse.

Topped with pink cream cheese frosting and
a chocolate heart decoration.

Size: 6" heart

**NEW!** 