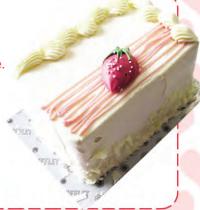

#### Strawberry Vanilla Cakelet®

Layers of classic white sponge cake, sweet strawberry mousse and puree; iced with white buttercream and a bright strawberry glaze. Size: 3.5" x 5.5"