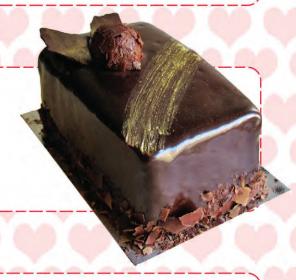

#### Seasonal! Truffle Cakelet®

Devil's Food chocolate cake filled with decadent truffle cream; and finished with dark chocolate glaze and gold dust. Size: 3.5" x 5.5"