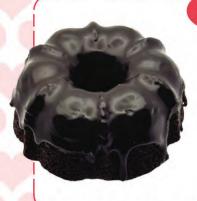

#### Chocolate Mini Bundt

Our classic Devil's Food chocolate mini bundt cake, draped in rich, velvety ganache. Size: 3" 6-pack