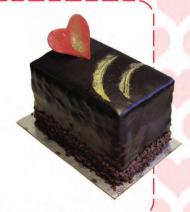

#### Chocolate Truffle Cake

Filled with decadent layers of Devil's Food chocolate cake and truffle cream. Glazed with extra dark chocolate, decorated with chocolate cones, fans and lightly dusted with cocoa powder. Sizes: 8" Lg, 6" Sm

#### Chocolate Raspberry Truffle

Four luxurious layers of light chocolate cake, raspberry buttercream and rich chocolate truffle cream. Sizes: 8" Lg, 6" Sm