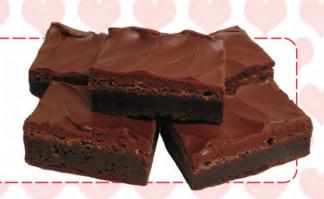

#### Iced Brownie

Our famous chocolate fudge brownie with silky chocolate icing.
Size: 2" x 3" 8-pack