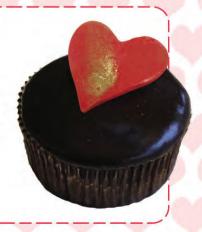

Valentine Cherries Jubilee Mini

A dome of light chocolate cake surrounds vanilla mousse with heart of brandied cherries; finished with dark chocolate glaze, white chocolate drizzle, and a red heart.

Size: 2.5" 4-pack \*Made without wheat or gluten.