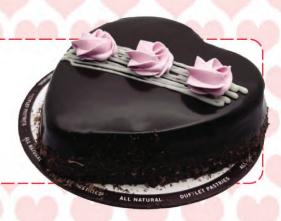

#### Valentine Chocolate Fudge Heart

Classic chocolate fudge cake with a dark chocolate glaze, adorned with pink rosettes on top of a white chocolate drizzle.

Size: 6" heart