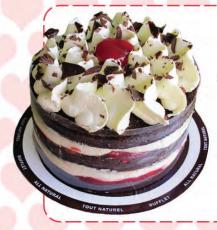

#### Black Forest Cake

Cherry soaked Devil's Food cake filled with cream, sour cherries, finished with more cream and cherry gelée.

Size: 6"