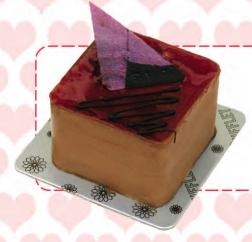

#### Chocolate Raspberry Mousse Mini

Raspberry mousse and chocolate mousse around a chocolate biscuit; finished with a red mirror glaze and a shard of dark chocolate.

Size: 2.5" 4-pack \*Made without wheat or gluten