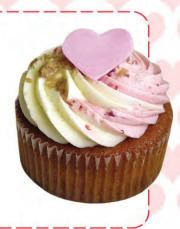

Golden vanilla cake filled with strawberry compote, topped with vanilla and strawberry swirled buttercream; garnished with shortcake crumbs. Size: 3" 6-pack