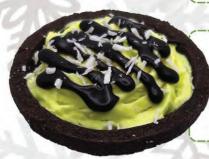

#### **SEASONAL TINY TART**

All butter French style pastry crust, Nanaimo style coconut custard, chocolate drizzle and touch of shredded coconut. Size: 1.5"/12-pack