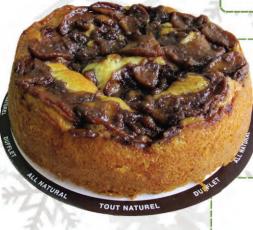

#### Rustic Brown Sugar Apple Coffeecake

#### **SEASONAL**

Buttery moist sour cream batter baked with brown sugar apples.
Size: 8"