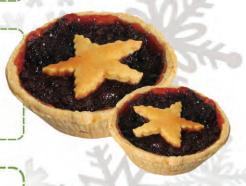

SEASONAL All vegetarian (no suet) with apples, lemons, oranges, raisins and dried apricots in a flaky, buttery crust. Sizes: Lg 3"/6-pack, Sm 1.5"/12-pack \*Vegetarian