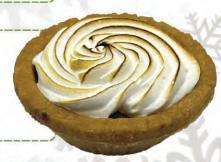

#### Pumpkin Tart

SEASONAL Traditional baked pumpkin custard in a buttery tart shell; topped with fresh spiced cream and candied ginger.

Size: 3"/6-pack