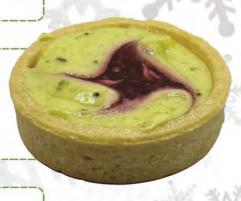

#### Pistachio Raspberry Rose Tart

**SEASONAL** Creamy pistachio custard swirled with raspberry and rose compote in our all-butter Euro-style pastry crust. Size: 3"/6-pack \*Contains nuts