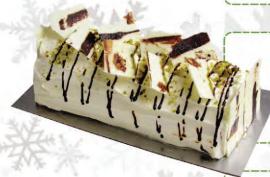

#### Bûche de Noël: Pistachio Vanilla

SEASONAL Pistachio sponge rolled with vanilla bean mousse, finished with vanilla buttercream; decorated with white chocolate birchbark. Size: 8"

\*Contains nuts

SEASONAL Layers of classic ginger bread sponge cake, filled and iced with cream cheese frosting; topped with molded chocolate in shape of gingerbread person.