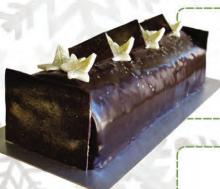

#### Bûche de Noël: Caramel Chocolate

SEASONAL Chocolate sponge with caramel whipped cream, bittersweet chocolate glaze, gold dusted chocolate leaves and tiles.

Size: 8"

\*Made without wheat or gluten

SEASONAL HazeInut sponge rolled with hazeInut mousse; glazed with hazeInut crunch milk chocolate ganache; garnished with gold dusted white chocolate leaves. Size: 8"