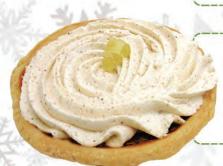

#### Pumpkin Tart

SEASONAL Traditional baked pumpkin custard in a buttery tart shell; topped with fresh spiced cream and candied ginger.

Size: 3"/6-pack