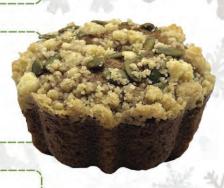

## Sticky Toffee Mini Bundt

SEASONAL Classic holiday-style sticky toffee cake with dates, topped with caramel sauce. To be served warm.

Size: 3"/6-pack

**SEASONAL** Pumpkin spice mini bundt cake with crunchy pepitas and streusel.

Size: 3"/6-pack