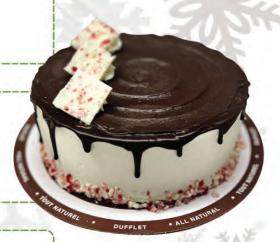

#### Candy Cane Cake

**SEASONAL** Delicious layers of chocolate cake with peppermint filling and buttercream; decorated with chocolate tiles.

Size: 6'