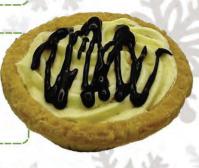

#### SEASONAL TINY TART

All butter French style pastry crust, flavourful creamy custard and chocolate drizzle.

Size: 1.5"/12-pack