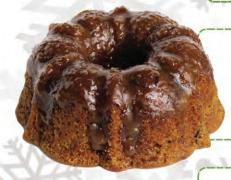

## Sticky Toffee Mini Bundt

SEASONAL Classic holiday-style sticky toffee cake with dates, topped with caramel sauce. To be served warm.

Size: 3"/6-pack

**SEASONAL** Pumpkin spice mini bundt cake with crunchy pepitas and streusel.