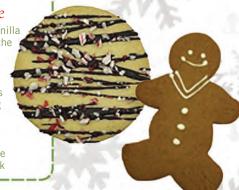

#### Gingerbread Kids

**SEASONAL** Adorable gingerbread kids made perfectly sweet and spicy. Size: 4"/12-pack