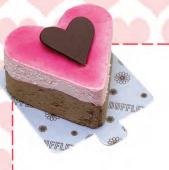

#### Valentine's Pink Velvet Heart

Layers of cocoa spice cake filled with vanilla mousse. Topped with pink cream cheese frosting and a chocolate heart decoration. Size: 6" heart, \$18.00