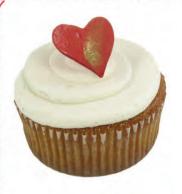

#### 3" Valentine's Day Cupcakes

Choose from Double Vanilla or Chocolate Fudge, decorated with a heart for Valentine's Day. One flavour per 6-pack \$26.00