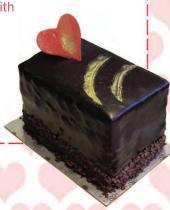

#### Valentine's Devil's Strawberry for Two

Three layers of moist Devil's Food cake with a luscious strawberry buttercream filling; finished with a dark chocolate glaze and red chocolate heart. Size: 2.75" x 3.5" 2-pack \$18.00