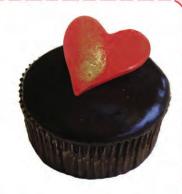

#### 3" Valentine's Day Cupcakes

Choose from Double Vanilla or Chocolate Fudge, decorated with a heart for Valentine's Day. One flavour per 6-pack \$26.00