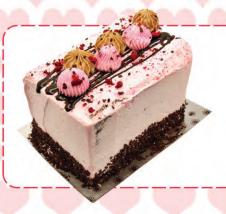

## Filled Cupcake: Strawberry Shortcake

Golden vanilla cake filled with strawberry compote, topped with vanilla and strawberry swirled buttercream; garnished with shortcake crumbs.

Size: 3" 6-pack \$26.00