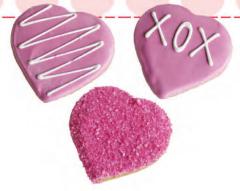

#### Butter Cookies: Hearts

Heart shaped Valentine's Day butter cookies decorated with bright colours.

Size: 3.75"/12-pack \$33.00 \*artificial colours