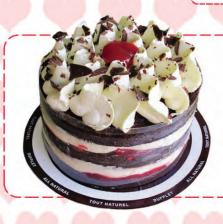

#### Black Forest Cake

Layers of cherry soaked Devil's Food cake filled with cream, sour cherries, and finished with more cream and cherry gelee.

Size: 6" \$29.00