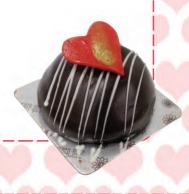

#### Valentine's Chocolate Fudge Heart

Heart-shaped sour cream chocolate cake with a bittersweet chocolate icing and pink buttercream hearts.

Size: 6" heart, \$18.00