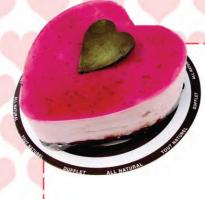

#### Strawberry Mousse Heart of Gold

Heart-shaped strawberry mousse on top of light chocolate biscuit. Finished with a strawberry glaze and decorated with a gold-brushed chocolate heart. Size: 6" heart, \$18.75 \*made without wheat or gluten