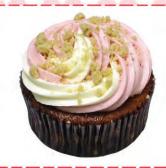

## Filled Cupcake: Strawberry Shortcake

Golden vanilla cake filled with strawberry compote, topped with vanilla and strawberry swirled buttercream; garnished with shortcake crumbs.

Size: 3" 6-pack \$26.00