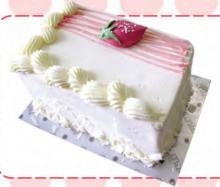

## Strawberry Vanilla Cakelet®

Layers of classic white sponge cake, sweet strawberry mousse and puree; iced with white buttercream and a bright strawberry glaze.

Size: 3.5" x 5.5" \$18.00