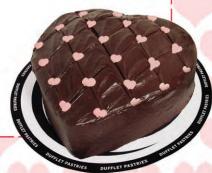

#### Valentine's Chocolate Fudge Heart

Heart-shaped sour cream chocolate cake with a bittersweet chocolate icing and pink buttercream hearts.

Size: 6" heart, \$18.00