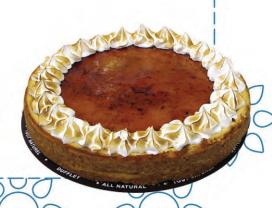

#### Crème Brûlée Cheesecake

Dense and delicious caramel cheesecake in a rich shortbread crust; finished with a shiny caramel glaze and toasted meringue.

Size: 8" Price: \$28.00

Rich and moist alternating layers of chocolate and vanilla cake, frosted with vanilla buttercream.