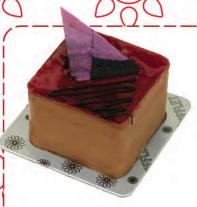

## Chocolate Raspberry Mousse Mini\*

Raspberry mousse and chocolate mousse around a chocolate biscuit; finished with a red mirror glaze and a shard of dark chocolate.

\*made without wheat or gluten Size: 2.5" 4-pack Price: \$21.00