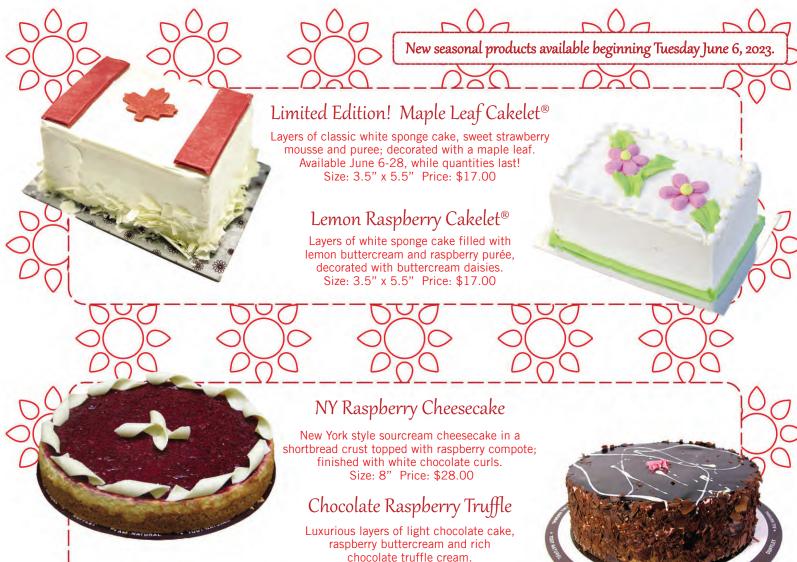

# Available June 6 - 28\* Maple Leaf Strawberry Cakelet®

Layers of classic white sponge cake, strawberry mousse and puree; decorated with a white chocolate paste maple leaf. Size 3.5" x 5.5" Price: \$17.00

\*while quantities last