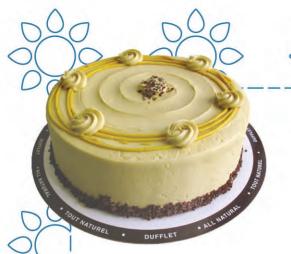

## Coffee Toffee Cake

Layers of Devil's Food chocolate cake with toffee custard buttercream filling, finished with coffee buttercream.

Size: 8" Price: \$31.00