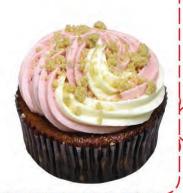

Golden vanilla cake filled with strawberry compote, topped with vanilla and strawberry swirled buttercream; garnished with shortcake crumbs. Size: 3" 6-pack Price: \$21.00