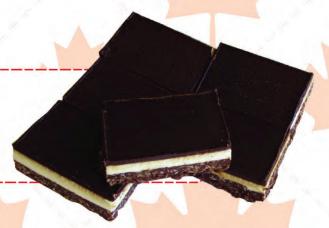

## Three Layers of Yum, Nanaimo Bars!

A fav from coast to coast, chocolate coconut crust topped with creamy vanilla custard and delicious dark chocolate.

Size 2"x3"/8-pack Price: \$23.60