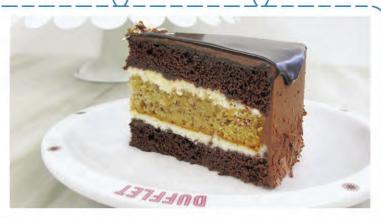

## Coffee Toffee Cake

Layers of Devil's Food chocolate cake with toffee custard buttercream filling, finished with coffee buttercream.

Size: 8" Price: \$31.00