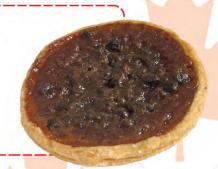

# A Canadian Classic in Two Sizes, Heavenly Butter Tarts

Dufflet's famous version is made with plump currants and real butter baked in a flaky crust.

Size 3"/6-pack Price: \$22.50

Size 1.5"/12-pack Price: \$27.00